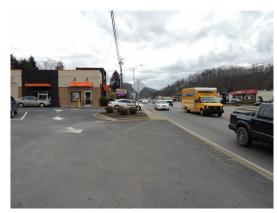

# J.M. TEAGUE ENGINEERING, PLLC

525 North Main Street Waynesville, NC 28786

Phone: (828) 456-8383 Fax: (828) 456-8797 JMTE WORKED AS A LIAISON BETWEEN CITIZENS FUEL, NCDOT, LOCAL GOVERNMENT AGENCIES TO ADDRESS CONCERNS WITH RESPECT TO BUILDING ORDINANCES AND THE CRASH HISTORY ALONG NC-107 NEAR THE INGRESS AND EGRESS TO THE DUNKIN' DONUTS IN SYLVA, NORTH CAROLINA.

JMTE PERFORMED A 10-YEAR CRASH ANALYSIS TO DETERMINE ANY POTENTIAL ADVERSE TRAFFIC IMPACTS, DESIGNED A REVISION TO THEIR PARKING LOT WITH APPROVED INGRESS/EGRESS, SIDEWALK AND LANDSCAPE CHANGES.

ONCE APPROVED JMTE APPLIED FOR AND RECEIVED ENCROACHMENT/DRIVEWAY PERMITS FROM NCDOT, AND PROCURED LOCAL CONTRACTORS TO IMPLEMENT NEW PARKING LOT, SIDEWALKS, CURBS AND LANDSCAPING.