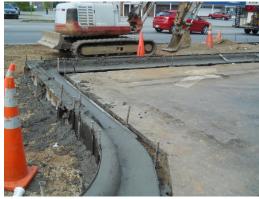

JMTE PERFORMED A 10-YEAR CRASH ANALYSIS TO DETERMINE ANY POTENTIAL ADVERSE TRAFFIC IMPACTS, DESIGNED A REVISION TO THEIR PARKING LOT WITH APPROVED INGRESS/EGRESS, SIDEWALK AND LANDSCAPE CHANGES.

ONCE APPROVED JMTE APPLIED FOR AND RECEIVED ENCROACHMENT/DRIVEWAY PERMITS FROM NCDOT, AND PROCURED LOCAL CONTRACTORS TO IMPLEMENT NEW PARKING LOT, SIDEWALKS, CURBS AND LANDSCAPING.