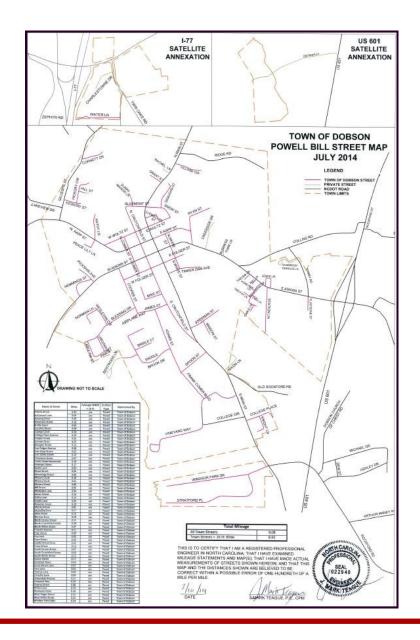

# POWELL BILL MAPPING TOWN OF DOBSON

## J.M. TEAGUE ENGINEERING & PLANNING

525 North Main Street Waynesville, NC 28786

Phone: (828) 456-8383 Fax: (828) 456-8797 J.M. Teague Engineering & Planning prepared and submitted the annual Powell Bill maps to North Carolina Department of Transportation (NCDOT).

Powell Bill maps are used by NCDOT to reimburse roadway maintenance expenses to local governments. Work consisted of roadway and survey reviews, map preparation and certification.