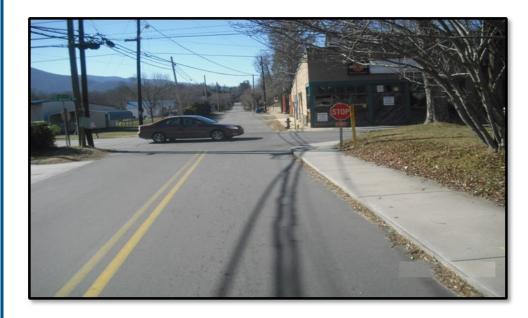

## J.M. TEAGUE ENGINEERING, PLLC

525 North Main Street Waynesville, NC 28786

Phone: (828) 456-8383 Fax: (828) 456-8797 JMTE PERFORMED AN INTERSECTION ANALYSIS TO DETERMINE NEEDED SAFETY IMPROVEMENTS. THE CLIENT HAD RECEIVED COMPLAINTS FROM CITIZENS REGARDING THE POTENTIAL SAFETY HAZARDS AT THIS LOCATION AND SPECIFICALLY WANTED TO EXPLORE THE FEASIBILITY OF ALL WAY STOP CONTROL. THE PROJECT INCLUDED AN ENGINEERING REVIEW OF VEHICLE SPEED, SIGHT DISTANCE AND TURNING MOVEMENT COUNTS.