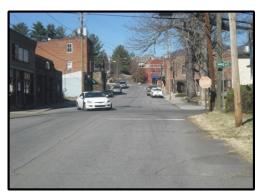

## J.M. TEAGUE ENGINEERING, PLLC

525 North Main Street Waynesville, NC 28786

Phone: (828) 456-8383 Fax: (828) 456-8797 JMTE PERFORMED AN INTERSECTION ANALYSIS TO DETERMINE NEEDED SAFETY IMPROVEMENTS. THE CLIENT HAD RECEIVED COMPLAINTS FROM CITIZENS REGARDING THE POTENTIAL SAFETY HAZARDS AT THIS LOCATION AND SPECIFICALLY WANTED TO EXPLORE THE FEASIBILITY OF ALL WAY STOP CONTROL. THE PROJECT INCLUDED AN ENGINEERING REVIEW OF VEHICLE SPEED, SIGHT DISTANCE AND TURNING MOVEMENT COUNTS.