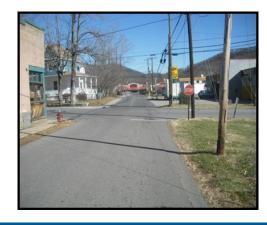

## J.M. TEAGUE ENGINEERING, PLLC

525 North Main Street Waynesville, NC 28786

Phone: (828) 456-8383 Fax: (828) 456-8797 JMTE PERFORMED AN INTERSECTION ANALYSIS TO DETERMINE NEEDED SAFETY IMPROVEMENTS. THE CLIENT HAD RECEIVED COMPLAINTS FROM CITIZENS REGARDING THE POTENTIAL SAFETY HAZARDS AT THIS LOCATION AND SPECIFICALLY WANTED TO EXPLORE THE FEASIBILITY OF ALL WAY STOP CONTROL. THE PROJECT INCLUDED AN ENGINEERING REVIEW OF VEHICLE SPEED, SIGHT DISTANCE AND TURNING MOVEMENT COUNTS.