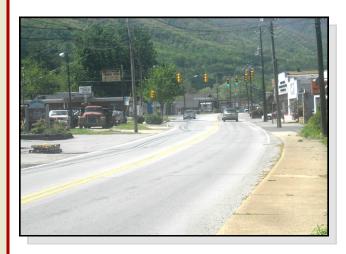

# SOUTH WAYNESVILLE CORRIDOR STUDY

JMTE WAS SELECTED AS THE TRAFFIC ENGINEERING EXPERT **FOR** THE **PROJECT TEAM TASKED WITH** CONDUCTING A CORRIDOR STUDY ON SOUTH MAIN STREET IN WAYNESVILLE, NC. WORK CONSISTED OF TRAFFIC COUNTS, INTERSECTION ANALYSIS, **FIELD** OBSERVATION, STAKEHOLDER WORKSHOPS, AND FINAL DOCUMENT PRESENTATION TO LOCAL AND **STATE** OFFICIALS.