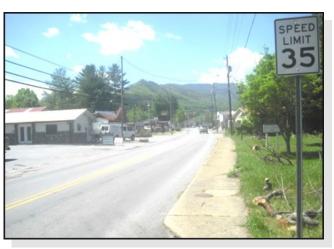

# SOUTH WAYNESVILLE CORRIDOR STUDY

JMTE WAS SELECTED AS THE TRAFFIC ENGINEERING EXPERT **FOR** THE **PROJECT TEAM TASKED WITH** CONDUCTING A CORRIDOR STUDY ON SOUTH MAIN STREET IN WAYNESVILLE, NC. WORK CONSISTED OF TRAFFIC COUNTS, INTERSECTION ANALYSIS, **FIELD** OBSERVATION, STAKEHOLDER WORKSHOPS, AND FINAL DOCUMENT PRESENTATION TO LOCAL AND **STATE** OFFICIALS.