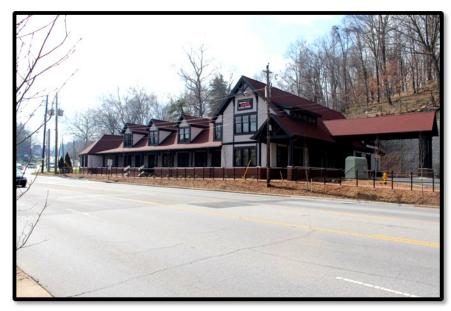

#### LOCATION:

BILTMORE VILLAGE ASHEVILLE, NC

## J.M. TEAGUE ENGINEERING, PLLC

525 North Main Street Waynesville, NC 28786

Phone: (828) 456-8383 Fax: (828) 456-8797 JMTE PERFORMED A TRAFFIC IMPACT ANALYSIS TO DETERMINE IMPACT OF ANTICIPATED TRAFFIC FROM THE PROPOSED DEVELOPMENT. THE ANALYSIS INCLUDED TURNING MOVEMENT COUNTS, TRIP GENERATION, TRIP DISTRIBUTION, QUEUE ANALYSIS, AND INTERSECTION CAPACITY. THE NEARBY MAJOR INTERSECTION OF HENDERSONVILLE ROAD, ALL SOULS CRESCENT, AND VANDERBILT ROAD WAS A KEY COMPONENT WITHIN THE ANALYSIS.