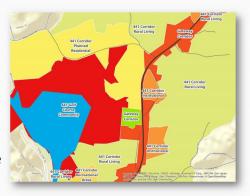

### LOCATION:

Jackson County, NC

I.M. TEAGUE **ENGINEERING** & PLANNING

525 North Main Street Waynesville, NC 28786

Phone: (828) 456-8383 Fax: (828) 456-8797

Jackson County has three zoned areas – Cashiers, Cullowhee, and the 441 Small Area, each of which has a planning board that serves as its Board of Adjustment. Additionally, the Jackson County has a planning board for the unzoned areas of the county.