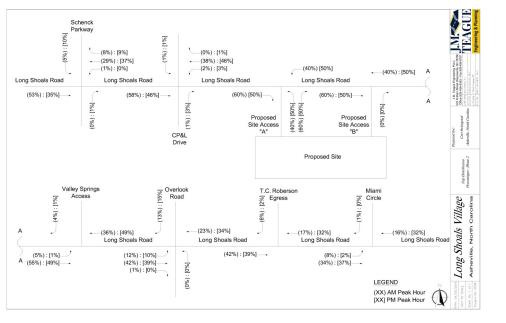

# LONG SHOALS VILLAGE TRAFFIC IMPACT ANALYSIS

J.M. Teague Engineering & Planning performed a traffic impact analysis to determine any potential adverse traffic impacts associated with a proposed mixed-use development consisting of 8,734 square-feet of shopping center (retail), two 15,000 square-foot office buildings, four restaurants (50 seat, 40 seat, and two 100 seat restaurants), and a vehicle service station (4 service positions).

The analysis included trip generation, trip distribution, intersection delay, vehicle queue, intersection capacity, and signal warrant analysis.