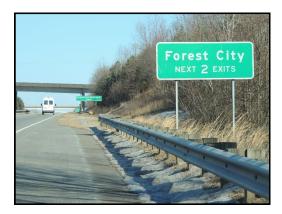

## LOCATION:

Forest City, NC

J.M. TEAGUE ENGINEERING & PLANNING

525 North Main Street Waynesville, NC 28786

Phone: (828) 456-8383 Fax: (828) 456-8797 J.M. Teague Engineering & Planning (JMTE) performed a sign assessment to determine the feasibility of expanding the existing LOGO program located before and between US Highway 74 at interchanges 178 (US 221), 181 (US 74-A), and 184 (Old Caroleen Road).