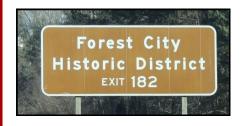

## LOCATION:

Forest City, NC

J.M. TEAGUE ENGINEERING & PLANNING

525 North Main Street Waynesville, NC 28786

Phone: (828) 456-8383 Fax: (828) 456-8797 J.M. Teague Engineering & Planning (JMTE) performed a sign assessment to determine the feasibility of expanding the existing LOGO program located before and between US Highway 74 at interchanges 178 (US 221), 181 (US 74-A), and 184 (Old Caroleen Road).