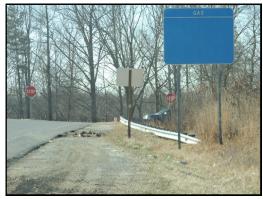

JMTE assessed qualified businesses, determined interest, and analyzed the physical feasibility of adding LOGOs while taking existing LOGO signs into consideration.

A feasibility report was completed in accordance to NCDOT guidelines and presented to the Town of Forest City.