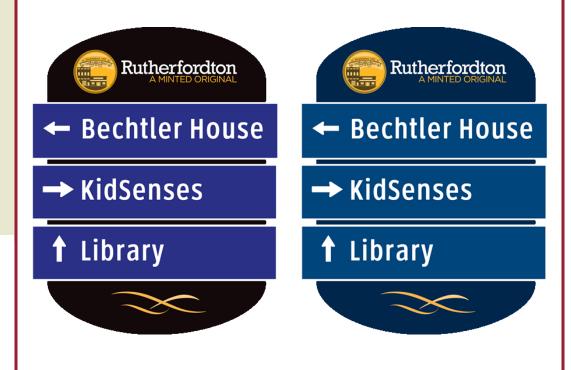

## **LOCATION:**

Rutherfordton, NC

J.M. TEAGUE ENGINEERING & PLANNING

525 North Main Street Waynesville, NC 28786

Phone: (828) 456-8383 Fax: (828) 456-8797 J.M. Teague Engineering & Planning (JMTE) developed a master plan for implementing a wayfinding signage system throughout Rutherfordton. The proposed wayfinding system effectively advances the vision of Rutherfordton and enhances the Town's branding and image, while also taking tourism and wayfinding to a new level.

As part of the master plan process, JMTE inventoried key destinations and existing wayfinding sign locations with the purpose of assessing where signs exist, which existing signs need replacement, and where new sign locations are necessary.