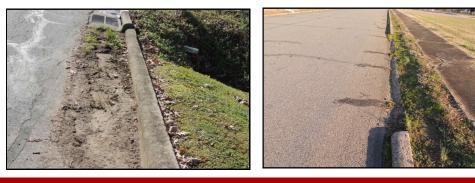

The Curb and Gutter Condition Survey was performed in a manner established by JMTE with research into other surveys performed by transportation specialists across the county. Points are collected and assigned to various segments of curb and gutter are based on observed and measured distresses in comparison to curb and gutter throughout the Town of Maiden.