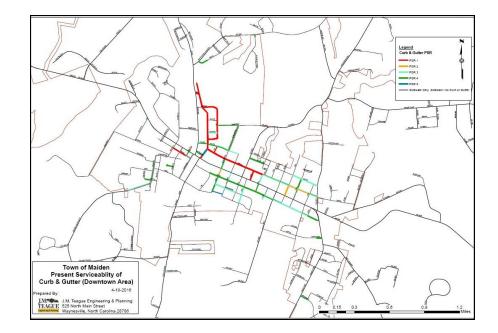

#### J.M. TEAGUE ENGINEERING & PLANNING

525 North Main Street Waynesville, NC 28786

Phone: (828) 456-8383 Fax: (828) 456-8797 J.M. Teague Engineering & Planning (JMTE) performed a curb and gutter survey for the Town of Maiden. The purpose of this study was to develop an additional tool for the prioritization of curb and gutter rehabilitation funds within the Town of Maiden. Segments were strategically determined based on natural street lengths, significant roadway features, and intersecting roads.

The Curb and Gutter Condition Survey was performed in a manner established by JMTE with research into other surveys performed by transportation specialists across the county. Points are collected and assigned to various segments of curb and gutter are based on observed and measured distresses in comparison to curb and gutter throughout the Town of Maiden.