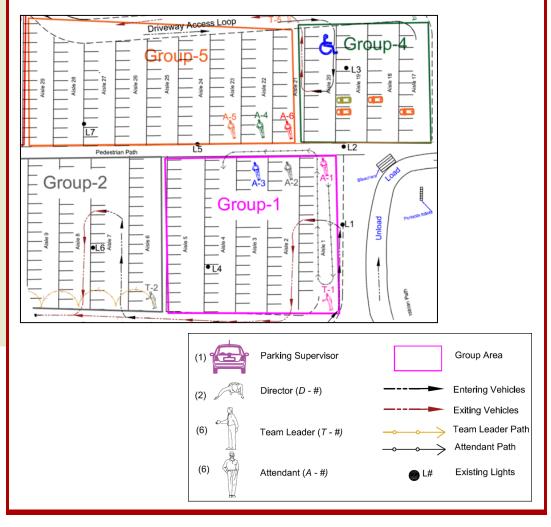

#### J.M. TEAGUE ENGINEERING & PLANNING

525 North Main Street Waynesville, NC 28786

Phone: (828) 456-8383 Fax: (828) 456-8797 J.M. Teague Engineering & Planning created a special event parking plan for Santee Cooper's "Celebrate the Season" in Moncks Corner, South Carolina. This December festival attracts visitors with light displays, hayrides, singing and performances. The work involved creating safe pedestrian walkways with ingress and egress from the parking area, protecting a dedicated hayride area, designating specific crossing points, and making assignment cards describing individual duties for the parking attendants.

The plan maximized the use of the space available for parking while separating three modes of travel to the degree possible. A highlight of the plan is the minimization of backing: motorists pull forward to park and pull forward to exit.