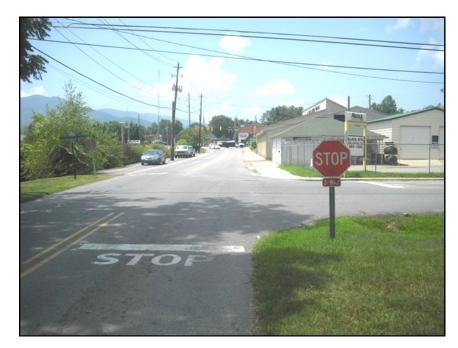

#### J.M. TEAGUE ENGINEERING & PLANNING

525 North Main Street Waynesville, NC 28786

Phone: (828) 456-8383 Fax: (828) 456-8797 J.M. Teague Engineering and Planning performed an intersection analysis to determine needed safety improvements. The Town of Black Mountain had received complaints from citizens regarding the potential safety hazards at this location and specifically wanted to explore the feasibility of All Way Stop Control.

The project included an engineering review of vehicle speed, sight distance and turning movement counts.