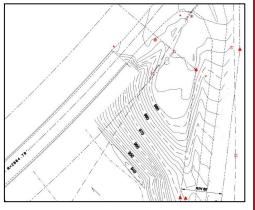

# HAYWOOD COUNTY MRC FEASIBILITY STUDY

J.M. Teague Engineering & Planning performed a site feasibility study on two properties for potential use as convenience center sites by Haywood County. Each of the properties were reviewed for location, local ordinances, topography, possible egress/ingress locations and space required for collection containers and movement of all vehicles within the site boundaries. The projects included collaboration with North Carolina Department of Transportation. The engineering review addressed the existing roadway geometry, potential egress/ingress placement, sight distance, vehicle interaction and safety.