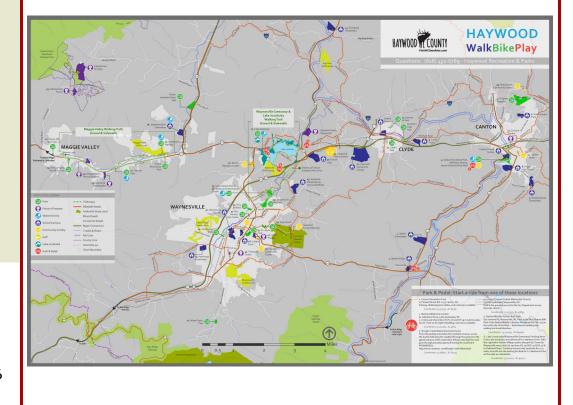

## HAYWOOD COUNTY GREENWAYS AND BICYCLE MAP

## J.M. TEAGUE ENGINEERING & PLANNING

525 North Main Street Waynesville, NC 28786

Phone: (828) 456-8383 Fax: (828) 456-8797 In an effort to increase bicycle tourism and recreation access, J.M. Teague Engineering & Planning (JMTE) worked with the Haywood County TDA, Haywood County Recreation and Parks and Bicycle Haywood NC to develop a countywide map with turn-by-turn bicycle route directions, identified greenway and recreation locations, and bicycling safety information. Using GIS software, JMTE digitized popular cycling routes and developed a countywide shape file containing recreation resources. JMTE also developed digital files that were used to publish maps for distribution both in hard copy and through electronic means such as Ride With GPS and Google Maps.