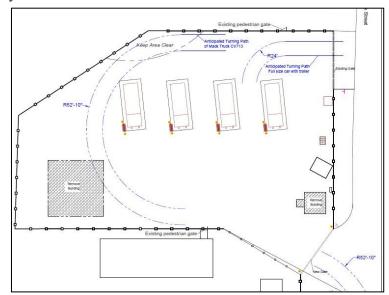

### **IMTE SERVICES:**

- Site Design
- Safety Review
- Turning Radius Review
- Pavement Marking Plans
- Site Distance Review

## J.M. TEAGUE ENGINEERING & PLANNING

525 North Main Street Waynesville, NC 28786

Phone: (828) 456-8383 Fax: (828) 456-8797 J.M. Teague Engineering & Planning (JMTE) redesigned multiple Convenience Center sites for Haywood County. These designs were requested to improve safety and efficiency within the sites. The designs included egress/ingress upgrades, pavement marking plans, collection container placement and traffic control signage recommendations. JMTE collaborated with local government and North Carolina Department of Transportation for these project. The engineering report included descriptions of vehicle turning radius, sight distance, local roadway geometry and overall vehicle movement.