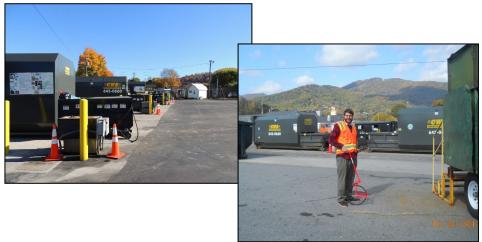

## J.M. TEAGUE ENGINEERING & PLANNING

525 North Main Street Waynesville, NC 28786

Phone: (828) 456-8383 Fax: (828) 456-8797 J.M. Teague Engineering & Planning (JMTE) redesigned multiple Convenience Center sites for Haywood County. These designs were requested to improve safety and efficiency within the sites. The designs included egress/ingress upgrades, pavement marking plans, collection container placement and traffic control signage recommendations. JMTE collaborated with local government and North Carolina Department of Transportation for these project. The engineering report included descriptions of vehicle turning radius, sight distance, local roadway geometry and overall vehicle movement.