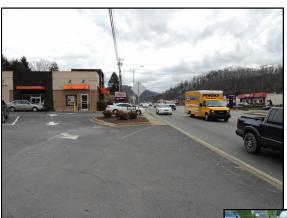

#### J.M. TEAGUE ENGINEERING & PLANNING

525 North Main Street Waynesville, NC 28786

Phone: (828) 456-8383 Fax: (828) 456-8797 J.M. Teague Engineering & Planning (JMTE) worked as a liaison between Citizens Fuel, North Carolina Department of Transportation (NCDOT) and local government agencies to address concerns with respect to building ordinances and the crash history along NC-107 near the ingress and egress to the Dunkin' Donuts in Sylva, North Carolina.

JMTE performed a 10-year Crash analysis to determine any potential adverse traffic impacts and designed a revision to their parking lot with approved ingress/egress, sidewalk and landscape changes.

Once approved, JMTE applied for and received encroachment/driveway permits from NCDOT, and procured local contractors to implement new parking lot, sidewalks, curbs and landscaping.