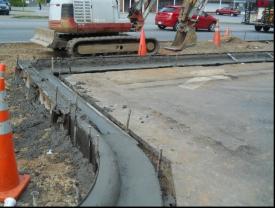

JMTE performed a 10-year Crash analysis to determine any potential adverse traffic impacts and designed a revision to their parking lot with approved ingress/egress, sidewalk and landscape changes.

Once approved, JMTE applied for and received encroachment/driveway permits from NCDOT, and procured local contractors to implement new parking lot, sidewalks, curbs and landscaping.