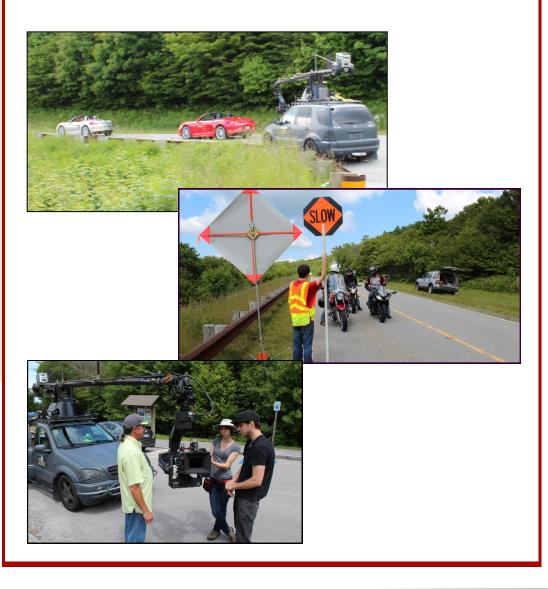

#### J.M. TEAGUE ENGINEERING & PLANNING

525 North Main Street Waynesville, NC 28786

Phone: (828) 456-8383 Fax: (828) 456-8797 J.M. Teague Engineering & Planning designed, permitted and implemented the traffic control plan for the filming of a Porsche commercial on the Tail of the Dragon in Swain County, NC and The Cherlahala Skyway in Graham County, NC.

Services also included all signs and message boards, flaggers, law enforcement, and all permitting / submittals for North Carolina Department of Transportation. and Forest Services.