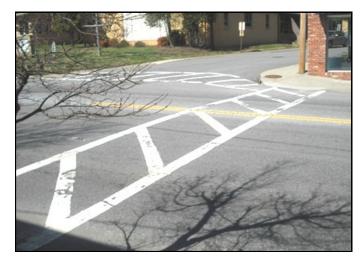

The specific goal of the project was to reconfigure nine parallel parking spaces to accommodate pedestrian bulb outs and crosswalk configuration. Part of the project included an intersection realignment in order to reduce pedestrian crossing width by 50% and to better align left turn movements from the side street.