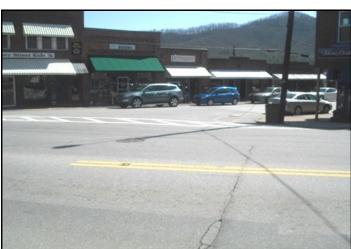

The specific goal of the project was to reconfigure nine parallel parking spaces to accommodate pedestrian bulb outs and crosswalk configuration. Part of the project included an intersection realignment in order to reduce pedestrian crossing width by 50% and to better align left turn movements from the side street.